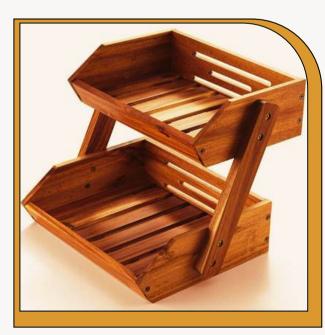

**TEA CUP TRAY** 

**SMALL TABLE** 

SIDE TABLE PORT
STAND

S.S SHOKES

ROUND SHAPE SIDE TABLE

RESTAURANTS INTERIOR FURNITURE

RESTAURANT FURNITURE COUNTER

MS FRAME WOODEN
RACK