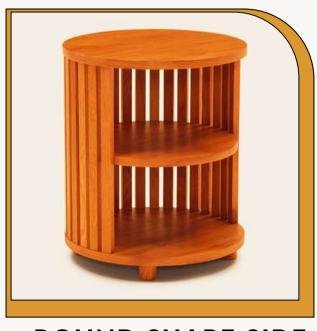

**TEA CUP TRAY** 

**SMALL TABLE** 

SIDE TABLE PORT
STAND

S.S SHOKES

ROUND SHAPE SIDE TABLE

RESTAURANTS INTERIOR FURNITURE

RESTAURANT FURNITURE COUNTER

MS FRAME WOODEN
RACK