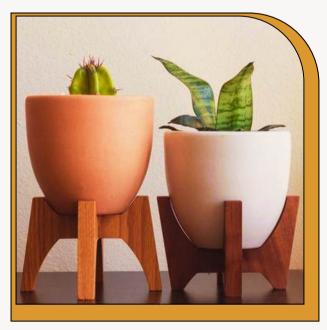

WOODEN FLOWERPOT STAND

WOODAN DISPLAY COUNTER

www.jantafurnitureoverseas.com

**WOODEN DISPLAY** 

WITH GLASS

**VANITY TABLE** 

TEA CUP STAND

**SURCULAR TABLE** 