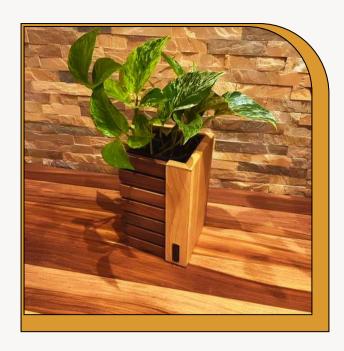

WOODEN FLOWERPOT STAND

WOODAN DISPLAY COUNTER

www.jantafurnitureoverseas.com

**WOODEN DISPLAY** 

WITH GLASS

**VANITY TABLE** 

TEA CUP STAND

**SURCULAR TABLE** 