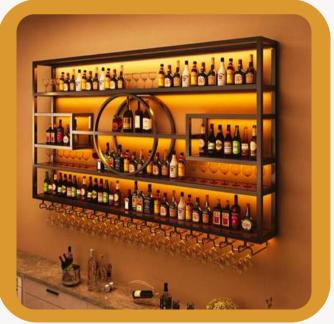

ITEM DISPLAY STAND

DOUBLE DRAWER SIDE TABLE

FRUIT STAND
DOUBLE RAKE

WOODEN CROSS STOOL

STEEL NET STOOL

FABRIC STOOL

JOINTING STOOL

**SOFA SIDE STOOL** 