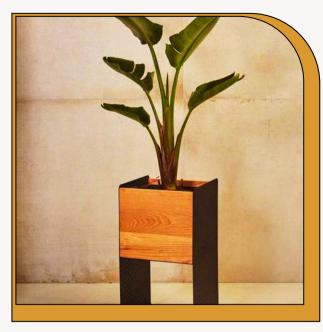

WOODEN FLOWERPOT STAND

WOODAN DISPLAY COUNTER

www.jantafurnitureoverseas.com

**WOODEN DISPLAY** 

WITH GLASS

**VANITY TABLE** 

TEA CUP STAND

**SURCULAR TABLE** 