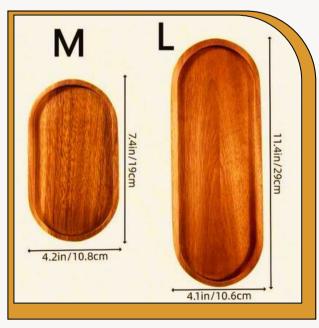

#### <u>Kitchenware</u>

TEAK WOOD
MINI DRAWERS

DOUBLE WOOD
PALLET FOR CUTTING

CUTTING BASE PALLET

**SQURE TRAY** 

**TRAY** 

#### <u>Kitchenware</u>

**FLAT PAN** 

ARJUN WOOD CURVED

**TRAY** 

CENTRE TABLE ROUND SHAPED

**ARJUN WOOD TRAY** 

ARJUN WOOD CURVED TRAY