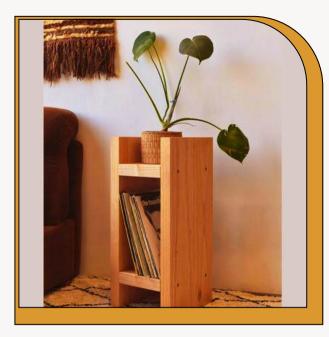

WOODEN FLOWERPOT STAND

WOODAN DISPLAY COUNTER

www.jantafurnitureoverseas.com

**WOODEN DISPLAY** 

WITH GLASS

**VANITY TABLE** 

TEA CUP STAND

**SURCULAR TABLE** 