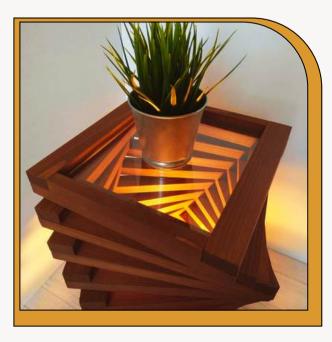

WOODEN FLOWERPOT STAND

WOODAN DISPLAY COUNTER

www.jantafurnitureoverseas.com

**WOODEN DISPLAY** 

WITH GLASS

**VANITY TABLE** 

TEA CUP STAND

**SURCULAR TABLE** 