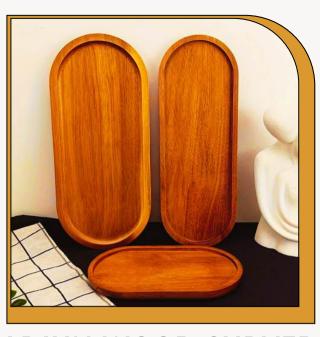

#### <u>Kitchenware</u>

TEAK WOOD
MINI DRAWERS

DOUBLE WOOD
PALLET FOR CUTTING

CUTTING BASE PALLET

**SQURE TRAY** 

**TRAY** 

#### <u>Kitchenware</u>

**FLAT PAN** 

ARJUN WOOD CURVED

**TRAY** 

CENTRE TABLE ROUND SHAPED

**ARJUN WOOD TRAY** 

ARJUN WOOD CURVED TRAY